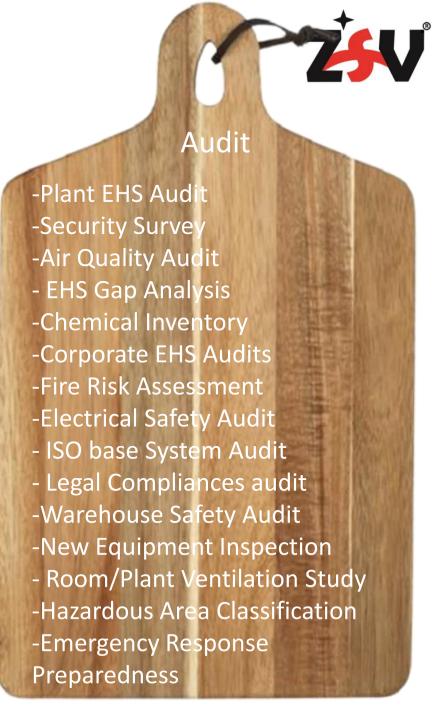

Environmental Management System

Training- Soft Skill & Motivational Training, Fire & Safety Awareness, Compliance Awareness, Emergency Preparedness training, Security Training, Other HSE Training. Audit- Fire Risk Assessment, EHS Audit, Electrical Safety Audit, ISO base System Audit, Legal Compliances audit, HAZOP etc.

**Training and Audit** 